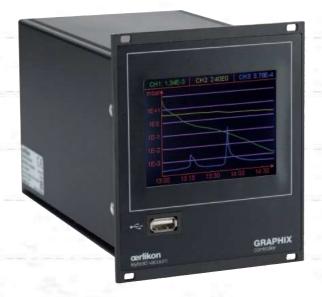

#### **Measurement instrumentation** Touch and feel the difference ...

Universal multi-channel controllers for vacuum sensor monitoring and control through 3.5-in. touchscreen.

Digital handheld meter with Piezo/Pirani combination sensor for pressure measurements.

#### **Product example:**

**GRAPHIX THREE** 

**THERMOVAC TM 101**