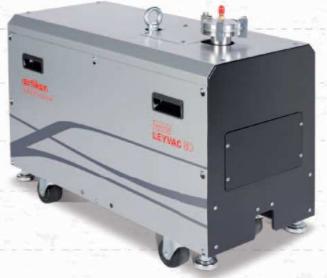

#### **LEYVAC** Deliver the performance you need!

Dry compressing, effective vacuum technology offering a high pumping speed of up to 300 m<sup>3</sup>/h, flexibly deployable in industrial processes and coating applications.

#### Product example:

**LEYVAC LV 80 C** 

Replace your old vacuum pump now for a new dry compressing vacuum pump from our current SCROLLVAC line.

This offer applies for all brands and products.