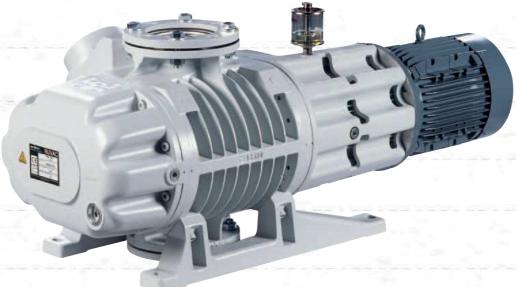

# **RUVAC** Enhanced pumping performance!

Reliable Roots vacuum pumps in combination with main vacuum pump offers increased pumping speed and gas compression.

**Product example:** 

**RUVAC WAU 1001** 

Replace your old vacuum gauges and vacuum measurement instrumentation against our current vacuum measurement technology.